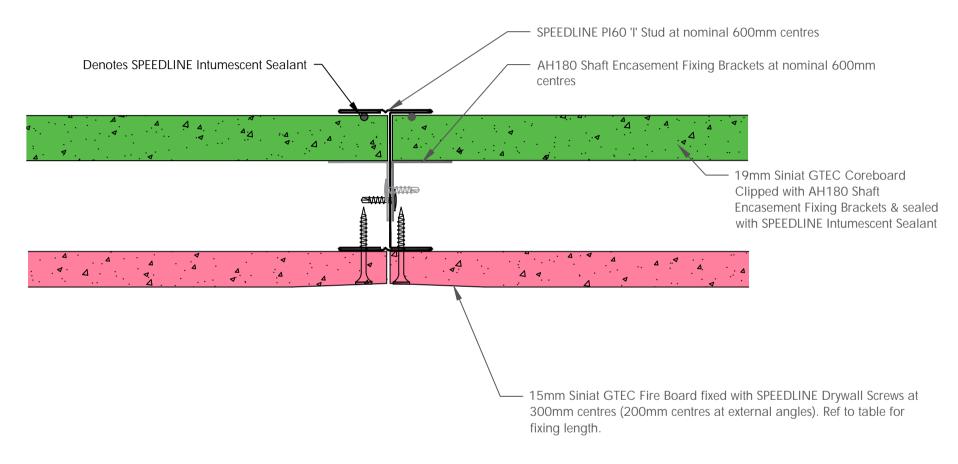

SHAFT ENCASEMENT PARTITION SYSTEM ONE LAYER - 60mm STUDS

Details to be read in conjunction with project specification guidelines

Sheffield Business Park, Sheffield, S9 1XH.

T: 0114 231 8030

Adsetts House.